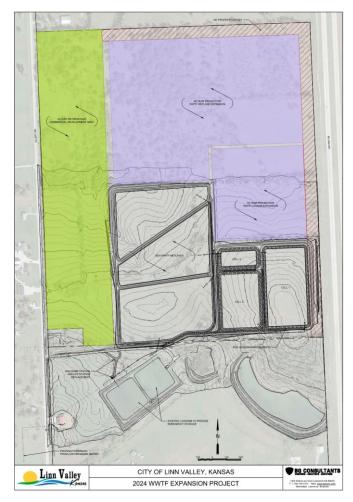

## Linn Valley Wastewater Project

- Non-discharging WWTF
  - 2040 Projected Population = 2208
  - Influent lift station
  - 3-cell lagoon treatment (10.7 acres)
  - Wetlands disposal (21 acres)
- Future Expansion
  - To accommodate further increasing population, additional cells/acreage may be added.
  - On site, adjacent to Phase 1