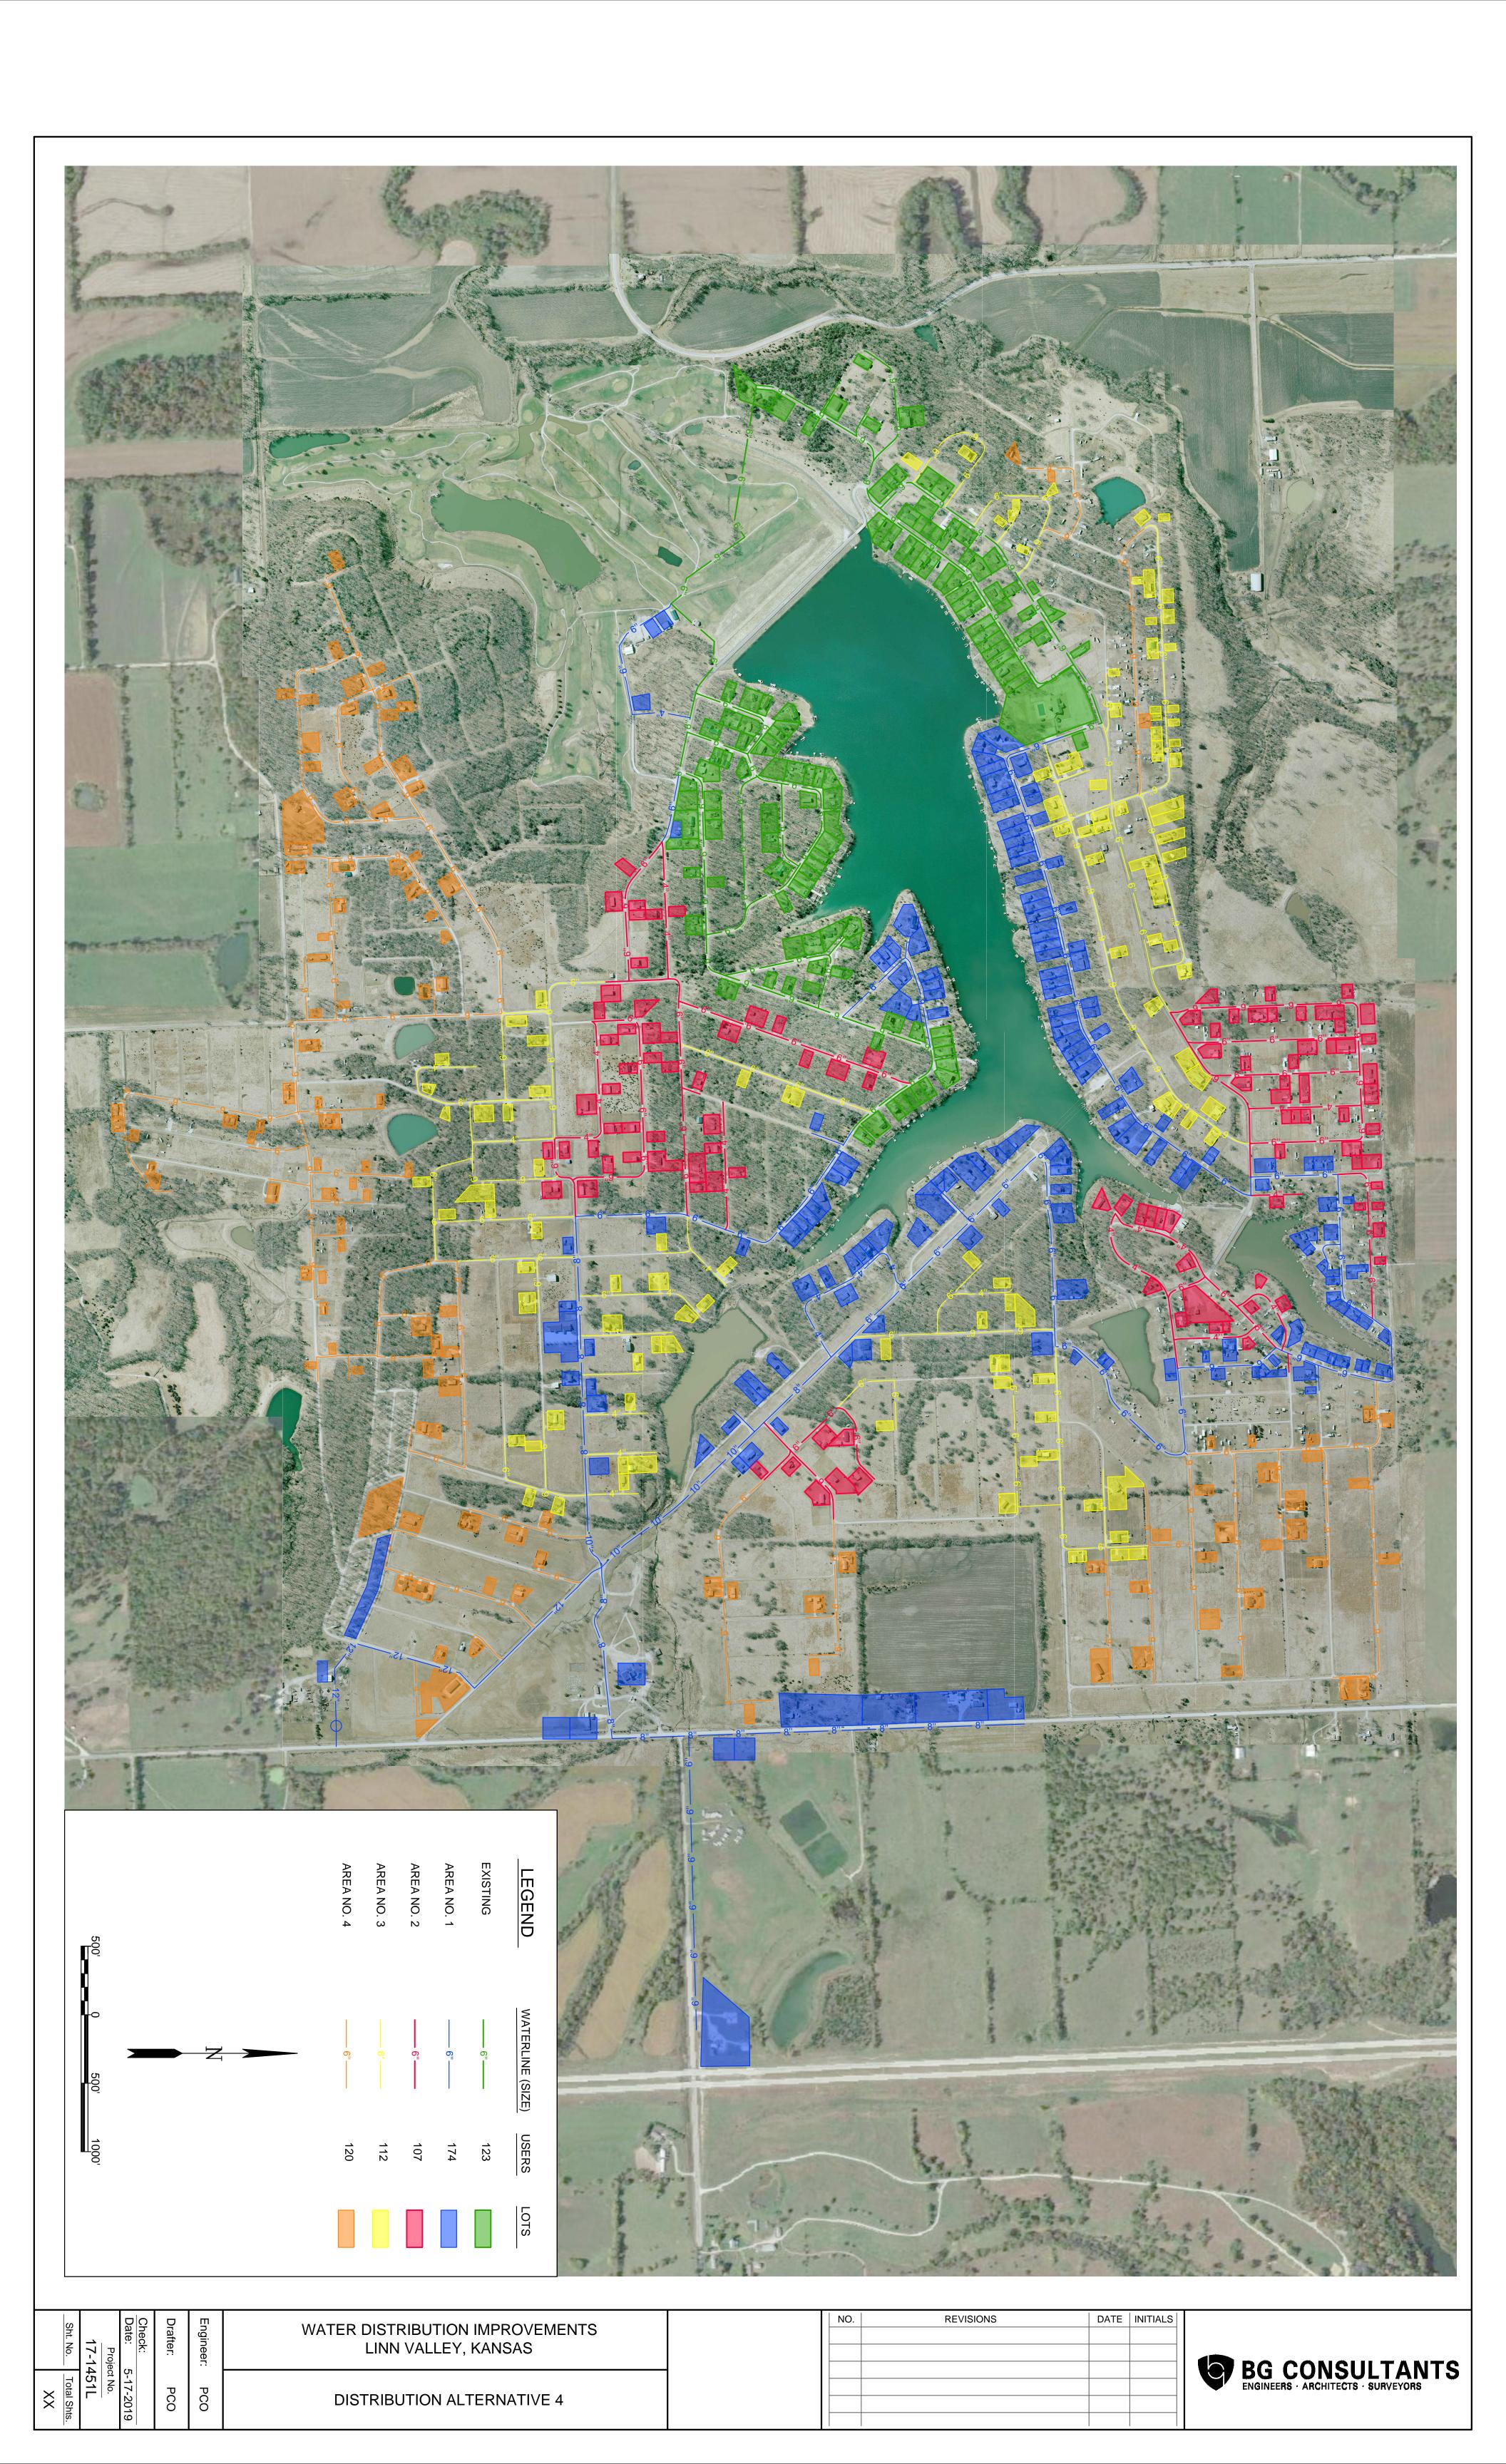

# **Water Project History**

- Nov 2021-Community Town Hall
- Oct 2021
  - Letter to Proceed for BG Consultants
  - Temporary funding options
  - Formal notification to RWD#1 to pursue a City owned/operated system
- Sept 2021-USD notification of project funding
- August 2021-Conference call with Kansas USDA Director requesting funding decision in current fiscal year
- May 2021-USDA funding packet accepted
- March 2021-Water Purchase Agreement signed with LaCygne
- Feb 2021-Calls with MAP and other agencies regarding expediating funding request
- June 2019-May 2021-Preparation and submission of funding request packet to USDA for funding, was delayed due to COVID and lack of agency timely responses
- May 2021-Publication of the PER
- April 2019-First City Town Hall-presented the "why" of project, the results of the PER, decision for LaCygne to be the primary water supplier, and intent to pursue USDA funding
- Mar 2019-Joint City and POA Special Meeting
- Mar 2019-City Council had Special meeting to discuss information from meeting in Topeka including discussion of cost benefit of pursuing PWWSD #13 to qualify for the loan forgiveness, determined in was less than \$2 per month and that was with project information, Council made decision to pursue LaCygne as Primary Water Supplier and RWD#1 as Backup and Augment
- Jun-Aug 2018-Presentation of Linn Valley water needs and requests to potential suppliers Rural Water District#1 (RWD), City of LaCygne, and Public Wholesale Water Supply District (PWWSD) #13
- April 2018-Joint City and POA Community to discuss PER and future water needs
- Jan 2018-BG gathering data from City and Linn Valley Lakes Property Owners Association (POA) for the PER
- Nov 2017-City contracted with BG Consultants (BG) to conduct Preliminary Engineering Report (PER) for drinking water in Linn Valley

Q-Why is there a City Water Project?

**A-**The current source(s) of drinking water is not sustainable. The local Water Treatment Plant is over 26 years old, the current infrastructure is over 30 years old with no upgrades and does not support functional fire hydrants (currently zero working fire hydrants in Linn Valley). This Project will replace the Water Treatment Plant that takes water from the main lake. The project also includes construction of a water tower. The water tower will provide better resiliency and security to the City. Additionally, the water tower will provide capacity for firefighting. Furthermore, the project includes a new water source. It was found to be more cost effective to use a new source than existing sources.

**Q-Where will Linn Valley water come from?** 

A-LaCygne. Linn Valley entered into a contract to purchase water from LaCygne in March 2021.

**Q-**Will LVL POA continue to be a water supplier?

**A-**No. The local Water Treatment Plant will be decommissioned. All metered water will be supplied, owned, and operated by the City.